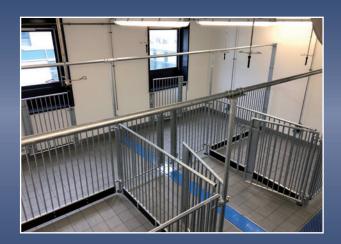

system solutions and concepts and created here! are created here!



Husbandry solutions for your large animal facility

**Quality: Made in Germany** 









**Enclosure systems for different species** 













- One hand door lock with double lock
- Farrowing pens made of steel (V4A) with extra coating (glasblasted)
- Hygienic surfaces
- Enclosure systems made of different qualities up to V4A stainless steel possible
- All materials are resistent to disinfectants and can also be autoclaved if requiered
- Especially suitable for scientific animal husbandry





- Large animal pens
- Made of steel (V4A) with extra coating (glasblasted)
- Hygienic surfaces



- Enclosure systems made of different qualities up to V4A stainless steel possible
- Fatten and weaner pens
- All materials are resistent to disinfectants and can also be autoclaved if required



- Especcially suitable for scientific animal husbandry
- Different wireframe strengths