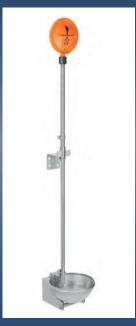

#### Enclosure systems – accessory parts

... the aim of your expectations

Feeder an troughs in stainless steel

- Bow drinkers without circulation in stainless steel
- different nipples available
- also available with dump function
- available for different species of animals (pigs, horses, cows, sheeps dogs, small animals)