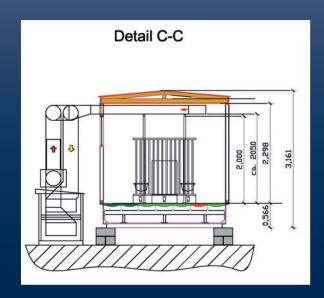

# Planning examples

#### Redundant ventilation unit

- with superheated steam spray
- fully air conditioned

- with remote monitoring
- can be set up indoors or outdoors