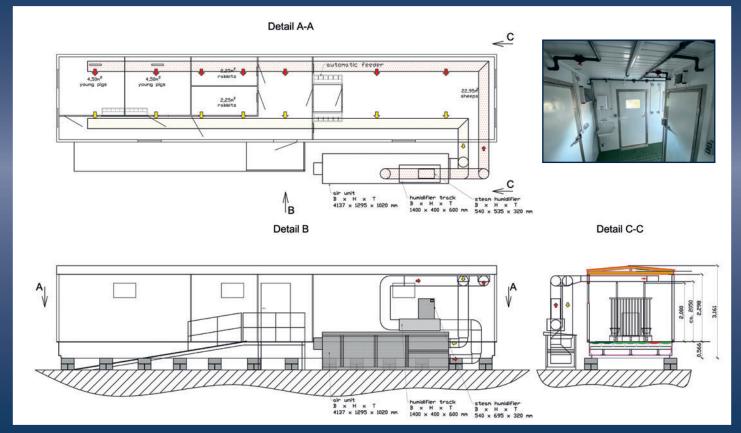

ials are resistent to disinfectants and can also be autoclaved if requiered
- Especially suitable for scientific animal husbandry





- Large animal pens
- Made of steel (V4A) with extra coating (glasblasted)
- Hygienic surfaces



- Enclosure systems made of different qualities up to V4A stainless steel possible
- Fatten and weaner pens
- All materials are resistent to disinfectants and can also be autoclaved if required



- Especcially suitable for scientific animal husbandry
- Different wireframe strengths



## Transportable labor container

Your project needs a quick and uncomplicated expansion of large animal space? You don't have the right building inplace?





# Transportable animal container













# Transportable animal container

... the aim of your expectations















# Planning examples











# Metabolic cages









Metabolic cages for pigs

Stainless steel with different surfaces





#### Enclosure systems – accessory parts

... the aim of your expectations











Feeder an troughs in stainless steel









- Bow drinkers without circulation in stainless steel
- different nipples available
- also available with dump function
- available for different species of animals (pigs, horses, cows, sheeps dogs, small animals)

#### Available for different species of animals









eholtder Straw rack

Straw rack

Basket



# Fully air conditioned container facility for small animals









#### Redundant ventilation unit

- with superheated steam spray
- fully air conditioned

- with remote monitoring
- can be set up indoors or outdo