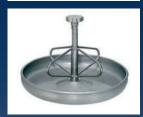

#### Enclosure systems – accessory parts

... the aim of your expectations

Feeder an troughs in stainless steel

- Bow drinkers without circulation in stainless steel
- different nipples available
- also available with dump function
- available for different species of animals (pigs, horses, cows, sheeps dogs, small animals)