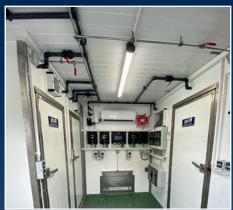

aterials are resistent to disinfectants and can also be autoclaved if requiered
- Especially suitable for scientific animal husbandry





- Large animal pens
- Made of steel (V4A) with extra coating (glasblasted)
- Hygienic surfaces



- Enclosure systems made of different qualities up to V4A stainless steel possible
- Fatten and weaner pens
- All materials are resistent to disinfectants and can also be autoclaved if required



- Especcially suitable for scientific animal husbandry
- Different wireframe strengths



## Transportable labor container

Your project needs a quick and uncomplicated expansion of large animal space? You don't have the right building inplace?





# Transportable animal container













# Transportable animal container

... the aim of your expectations















# Planning examples











# Metabolic cages









Metabolic cages for pigs

Stainless steel with different surfaces





#### Enclosure systems – accessory parts

... the aim of your expectations











Feeder an troughs in stainless steel









- Bow drinkers without circulation in stainless steel
- different nipples available
- also available with dump function
- available for different species of animals (pigs, horses, cows, sheeps dogs, small animals)

#### Available for different species of animals









eholtder Straw rack

Straw rack

Basket



# Fully air conditioned container facility for small animals









#### Redundant ventilation unit

- with superheated steam spray
- fully air conditioned

- with remote monitoring
- can be set up indoors or o