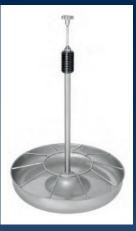

#### Enclosure systems – accessory parts

... the aim of your expectations

Feeder an troughs in stainless steel

- Bow drinkers without circulation in stainless steel
- different nipples available
- also available with dump function
- available for different species of animals (pigs, horses, cows, sheeps dogs, small animals)