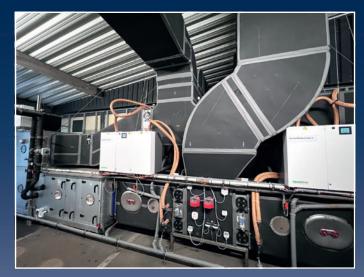

#### Redundant ventilation unit

- with superheated steam spray
- fully air conditioned

- with remote monitoring
- can be set up indoors or outdoors