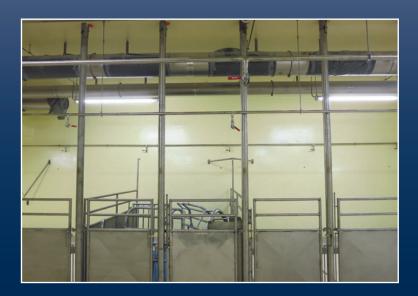

system solutions and concepts and created here! are created here!



Husbandry solutions for your large animal facility

**Quality: Made in Germany** 









**Enclosure systems for different species** 













- One hand door lock with double lock
- Farrowing pens made of steel (V4A) with extra coating (glasblasted)
- Hygienic surfaces
- Enclosure systems made of different qualities up to V4A stainless steel possible
- All materials are resistent to disinfectants and can also be autoclaved if requiered
- Especially suitable for scientific animal husbandry





- Large animal pens
- Made of steel (V4A) with extra coating (glasblasted)
- Hygienic surfaces



- Enclosure systems made of different qualities up to V4A stainless steel possible
- Fatten and weaner pens
- All materials are resistent to disinfectants and can also be autoclaved if required



- Especcially suitable for scientific animal husbandry
- Different wireframe strengths



## Transportable labor container

Your project needs