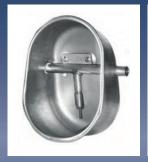

#### Enclosure systems – accessory parts

... the aim of your expectations

Feeder an troughs in stainless steel

- Bow drinkers without circulation in stainless steel
- different nipples available
- also available with dump function
- available for different species of animals (pigs, horses, cows, sheeps dogs, small animals)