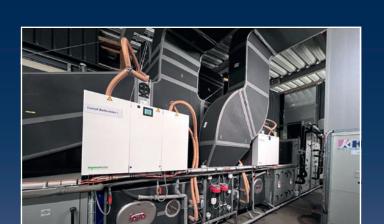

#### Redundant ventilation unit

- with superheated steam spray
- fully air conditioned

- with remote monitoring
- can be set up indoors or outdoors