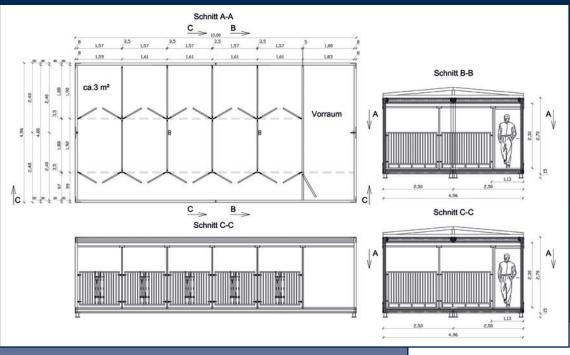

ctants and can also be autoclaved if requiered
- Especially suitable for scientific animal husbandry





- Large animal pens
- Made of steel (V4A) with extra coating (glasblasted)
- Hygienic surfaces



- Enclosure systems made of different qualities up to V4A stainless steel possible
- Fatten and weaner pens
- All materials are resistent to disinfectants and can also be autoclaved if required



- Especcially suitable for scientific animal husbandry
- Different wireframe strengths



## Transportable labor container

Your project needs a quick and uncomplicated expansion of large animal space? You don't have the right building inplace?





# Transportable animal container













# Transportable animal container

... the aim of your expectations















# Planning examples











# Metabolic cages









Metabolic cages for pigs

Stainless steel with different surfaces





#### Enclosure systems – accessory parts

... the aim of your expectations











Feeder an troughs in stainless steel









- Bow drinkers without circulation in stainless steel
- different nipples available
- also available with dump function
- available for different species of animals (pigs, horses, cows, sheeps dogs, small animals)

#### Available for different species of animals









eholtder Straw rack

Straw rack

Basket



# Fully air conditioned container facility for small animals









#### Redundant ventilation unit

- with superheated steam spray
- fully air conditioned

- with remote monitoring
- can be set up indoors or outdoors



## Utility model for r