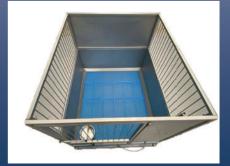

system solutions and concepts and created here! are created here!

Husbandry solutions for your large animal facility

**Quality: Made in Germany** 

**Enclosure systems for different species** 

- One hand door lock with double lock
- Farrowing pens made of steel (V4A) with extra coating (glasblasted)
- Hygienic surfaces
- Enclosure systems made of different qualities up to V4A stainless steel possible
- All materials are resistent to disinfectants and can also be autoclaved if requiered
- Especially suitable for scientific animal husbandry

- Large animal pens
- Made of steel (V4A) with extra coating (glasblasted)
- Hygienic surfaces

- Enclosure systems made of different qualities up to V4A stainless steel possible
- Fatten and weaner pens
- All materials are resistent to disinfectants and can also be autoclaved if required

- Especcially suitable for scientific animal husbandry
- Different wireframe strengths