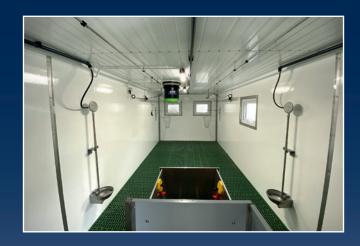

# Fully air conditioned container facility for small animals

#### Redundant ventilation unit

- with superheated steam spray
- fully air conditioned

- with remote monitoring
- can be set up indoors or outdoors