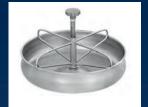

#### Enclosure systems – accessory parts

... the aim of your expectations

Feeder an troughs in stainless steel

- Bow drinkers without circulation in stainless steel
- different nipples available
- also available with dump function
- available for different species of animals (pigs, horses, cows, sheeps dogs, small animals)