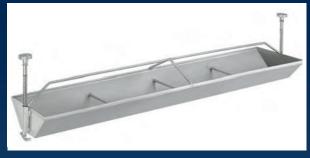

#### Enclosure systems – accessory parts

... the aim of your expectations

Feeder an troughs in stainless steel

- Bow drinkers without circulation in stainless steel
- different nipples available
- also available with dump function
- available for different species of animals (pigs, horses, cows, sheeps dogs, small animals)