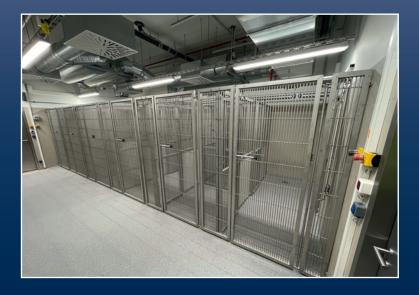

# Fully air conditioned container facility for small animals

#### Redundant ventilation unit

- with superheated steam spray
- fully air conditioned

- with remote monitoring
- can be set up indoors or outdoors