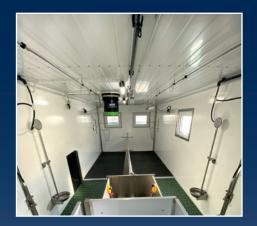

materials are resistent to disinfectants and can also be autoclaved if requiered
- Especially suitable for scientific animal husbandry





- Large animal pens
- Made of steel (V4A) with extra coating (glasblasted)
- Hygienic surfaces



- Enclosure systems made of different qualities up to V4A stainless steel possible
- Fatten and weaner pens
- All materials are resistent to disinfectants and can also be autoclaved if required



- Especcially suitable for scientific animal husbandry
- Different wireframe strengths



## Transportable labor container

Your project needs a quick and uncomplicated expansion of large animal space? You don't have the right building inplace?





# Transportable animal container













# Transportable animal container

... the aim of your expectations















# Planning examples











# Metabolic cages









Metabolic cages for pigs

Stainless steel with different surfaces





#### Enclosure systems – accessory parts

... the aim of your expectations











Feeder an troughs in stainless steel









- Bow drinkers without circulation in stainless steel
- different nipples available
- also available with dump function
- available for different species of animals (pigs, horses, cows, sheeps dogs, small animals)

#### Available for different species of animals









eholtder Straw rack

Straw rack

Basket



# Fully air conditioned container facility for small animals









#### Redundant ventilation unit

- with superheated steam spray
- fully air conditioned

- with remote monitoring
- can be set up indoors or