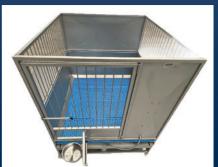

system solutions and concepts and created here! are created here!

Husbandry solutions for your large animal facility

**Quality: Made in Germany** 

**Enclosure systems for different species** 

- One hand door lock with double lock
- Farrowing pens made of steel (V4A) with extra coating (glasblasted)
- Hygienic surfaces
- Enclosure systems made of different qualities up to V4A stainless steel possible
- All materials are resistent to disinfectants and can also be autoclaved if requiered
- Especially suitable for scientific animal husbandry

- Large animal pens
- Made of steel (V4A) with extra coating (glasblasted)
- Hygienic surfaces

- Enclosure systems made of different qualities up to V4A stainless steel possible
- Fatten and weaner pens
- All materials are resistent to disinfectants and can also be autoclaved if required

- Especcially suitable for scientific animal husbandry
- Different wireframe strengths