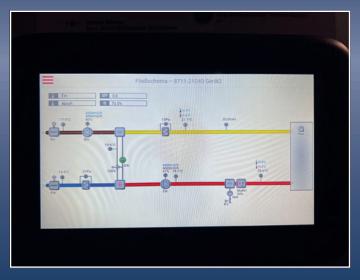

#### Redundant ventilation unit

- with superheated steam spray
- fully air conditioned

- with remote monitoring
- can be set up indoors or outdoors