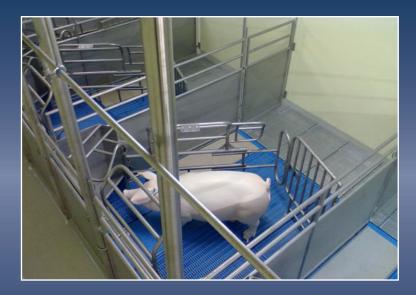

- Large animal pens
- Made of steel (V4A) with extra coating (glasblasted)
- Hygienic surfaces

- Enclosure systems made of different qualities up to V4A stainless steel possible
- Fatten and weaner pens
- All materials are resistent to disinfectants and can also be autoclaved if required

- Especcially suitable for scientific animal husbandry
- Different wireframe strengths