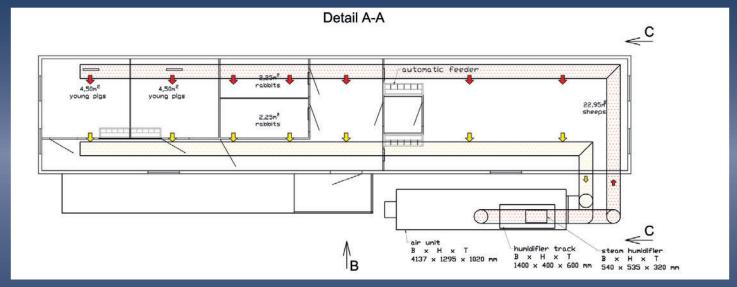

systems made of different qualities up to V4A stainless steel possible
- All materials are resistent to disinfectants and can also be autoclaved if requiered
- Especially suitable for scientific animal husbandry





- Large animal pens
- Made of steel (V4A) with extra coating (glasblasted)
- Hygienic surfaces



- Enclosure systems made of different qualities up to V4A stainless steel possible
- Fatten and weaner pens
- All materials are resistent to disinfectants and can also be autoclaved if required



- Especcially suitable for scientific animal husbandry
- Different wireframe strengths



## Transportable labor container

Your project needs a quick and uncomplicated expansion of large animal space? You don't have the right building inplace?





# Transportable animal container













# Transportable animal container

... the aim of your expectations















# Planning examples











# Metabolic cages









Metabolic cages for pigs

Stainless steel with different surfaces





#### Enclosure systems – accessory parts

... the aim of your expectations











Feeder an troughs in stainless steel









- Bow drinkers without circulation in stainless steel
- different nipples available
- also available with dump function
- available for different species of animals (pigs, horses, cows, sheeps dogs, small animals)

#### Available for different species of animals









eholtder Straw rack

Straw rack

Basket



# Fully air conditioned container facility for small animals









#### Redundant ventilation unit

- with superheated steam spray