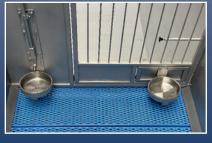

#### Enclosure systems – accessory parts

... the aim of your expectations

Feeder an troughs in stainless steel

- Bow drinkers without circulation in stainless steel
- different nipples available
- also available with dump function
- available for different species of animals (pigs, horses, cows, sheeps dogs, small animals)

#### Available for different species of animals

eholtder Straw rack

Straw rack

Basket