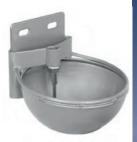

#### Enclosure systems – accessory parts

... the aim of your expectations

Feeder an troughs in stainless steel

- Bow drinkers without circulation in stainless steel
- different nipples available
- also available with dump function
- available for different species of animals (pigs, horses, cows, sheeps dogs, small animals)