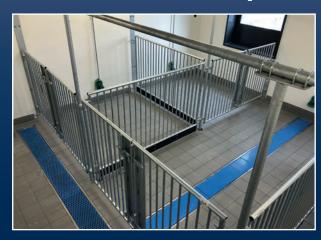

system solutions and concepts and created here! are created here!



Husbandry solutions for your large animal facility

**Quality: Made in Germany** 









**Enclosure systems for different species** 













- One hand door lock with double lock
- Farrowing pens made of steel (V4A) with extra coating (glasblasted)
- Hygienic surfaces
- Enclosure systems made of different qualities up to V4A stainless steel possible
- All materials are resistent to disinfectants and can also be autoclaved if requiered
- Especially suitable for scientific animal husbandry





- Large animal pens
- Made of steel (V4A) with extra coating (glasblasted)
- Hygienic surfaces



- Enclosure systems made of different qualities up to V4A stainless steel possible
- Fatten and weaner pens
- All materials are resistent to disinfectants and can also be autoclaved if required



- Especcially suitable for scientific animal husbandry
- Different wireframe strengths



## Transportable labor container

Your project