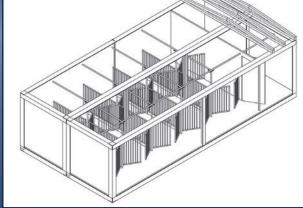

ts and can also be autoclaved if requiered
- Especially suitable for scientific animal husbandry





- Large animal pens
- Made of steel (V4A) with extra coating (glasblasted)
- Hygienic surfaces



- Enclosure systems made of different qualities up to V4A stainless steel possible
- Fatten and weaner pens
- All materials are resistent to disinfectants and can also be autoclaved if required



- Especcially suitable for scientific animal husbandry
- Different wireframe strengths



## Transportable labor container

Your project needs a quick and uncomplicated expansion of large animal space? You don't have the right building inplace?





# Transportable animal container













# Transportable animal container

... the aim of your expectations















# Planning examples











# Metabolic cages









Metabolic cages for pigs

Stainless steel with different surfaces





#### Enclosure systems – accessory parts

... the aim of your expectations











Feeder an troughs in stainless steel









- Bow drinkers without circulation in stainless steel
- different nipples available
- also available with dump function
- available for different species of animals (pigs, horses, cows, sheeps dogs, small animals)

#### Available for different species of animals









eholtder Straw rack

Straw rack

Basket



# Fully air conditioned container facility for small animals









#### Redundant ventilation unit

- with superheated steam spray
- fully air conditioned

- with remote monitoring
- can be set up indoors or outdoors



## Utility model for roden