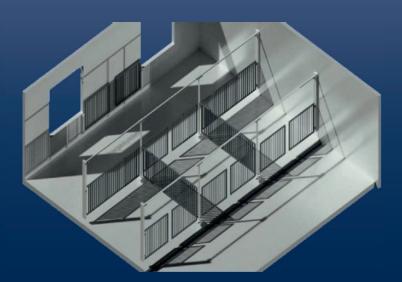

system solutions and concepts and created here! are created here!



Husbandry solutions for your large animal facility

**Quality: Made in Germany** 









**Enclosure systems for different species** 













- One hand door lock with double lock
- Farrowing pens made of steel (V4A) with extra coating (glasblasted)
- Hygienic surfaces
- Enclosure systems made of different qualities up to V4A stainless steel possible
- All materials are resistent to disinfectants and can also be autoclaved if requiered
- Especially suitable for scientific animal husbandry





- Large animal pens
- Made of steel (V4A) with extra coating (glasblasted)
- Hygienic surfaces



- Enclosure systems made of different qualities up to V4A stainless steel possible
- Fatten and weaner pens
- All materials are resistent to disinfectants and can also be autoclaved if required



- Especcially suitable for scientific animal husbandry
- Different wireframe strengths