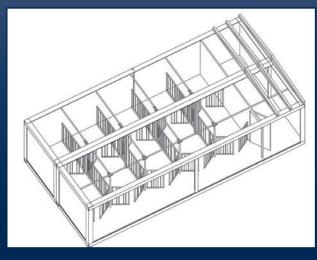

and can also be autoclaved if requiered
- Especially suitable for scientific animal husbandry





- Large animal pens
- Made of steel (V4A) with extra coating (glasblasted)
- Hygienic surfaces



- Enclosure systems made of different qualities up to V4A stainless steel possible
- Fatten and weaner pens
- All materials are resistent to disinfectants and can also be autoclaved if required



- Especcially suitable for scientific animal husbandry
- Different wireframe strengths



## Transportable labor container

Your project needs a quick and uncomplicated expansion of large animal space? You don't have the right building inplace?





# Transportable animal container













# Transportable animal container

... the aim of your expectations















# Planning examples











# Metabolic cages









Metabolic cages for pigs

Stainless steel with different surfaces





#### Enclosure systems – accessory parts

... the aim of your expectations











Feeder an troughs in stainless steel









- Bow drinkers without circulation in stainless steel
- different nipples available
- also available with dump function
- available for different species of animals (pigs, horses, cows, sheeps dogs, small animals)

#### Available for different species of animals









eholtder Straw rack

Straw rack

Basket



# Fully air conditioned container facility for small animals









#### Redundant ventilation unit

- with superheated steam spray
- fully air conditioned

- with remote monitoring
- can be set up indoors or outdoors



## Utility model for rodent