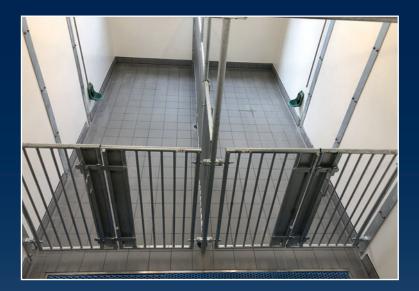

system solutions and concepts and created here! are created here!



Husbandry solutions for your large animal facility

**Quality: Made in Germany** 









**Enclosure systems for different species** 













- One hand door lock with double lock
- Farrowing pens made of steel (V4A) with extra coating (glasblasted)
- Hygienic surfaces
- Enclosure systems made of different qualities up to V4A stainless steel possible
- All materials are resistent to disinfectants and can also be autoclaved if requiered
- Especially suitable for scientific animal husbandry





- Large animal pens
- Made of steel (V4A) with extra coating (glasblasted)
- Hygienic surfaces



- Enclosure systems made of different qualities up to V4A stainless steel possible
- Fatten and weaner pens
- All materials are resistent to disinfectants and can also be autoclaved if required



- Especcially suitable for scientific animal husbandry
- Different wireframe strengths



## Transportable labor container

Your project n