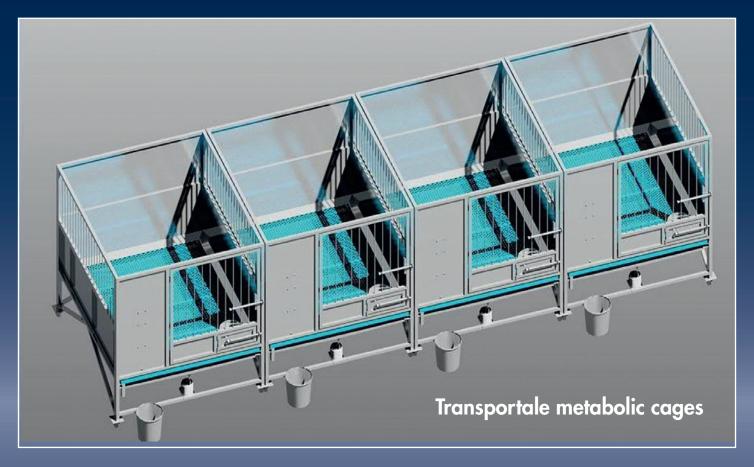

# Metabolic cages

Metabolic cages for pigs

Stainless steel with different surfaces