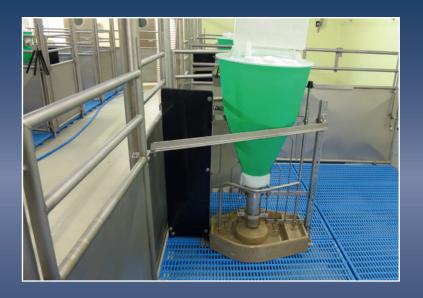

#### Enclosure systems – accessory parts

... the aim of your expectations

Feeder an troughs in stainless steel

- Bow drinkers without circulation in stainless steel
- different nipples available
- also available with dump function
- available for different species of animals (pigs, horses, cows, sheeps dogs, small animals)

#### Available for different species of animals

eholtder Straw rack

Straw rack

Basket