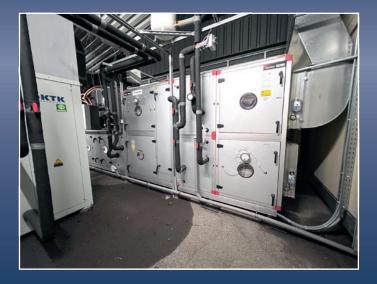

#### Redundant ventilation unit

- with superheated steam spray
- fully air conditioned

- with remote monitoring
- can be set up indoors or outdoors