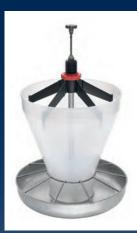

#### Enclosure systems – accessory parts

... the aim of your expectations

Feeder an troughs in stainless steel

- Bow drinkers without circulation in stainless steel
- different nipples available
- also available with dump function
- available for different species of animals (pigs, horses, cows, sheeps dogs, small animals)