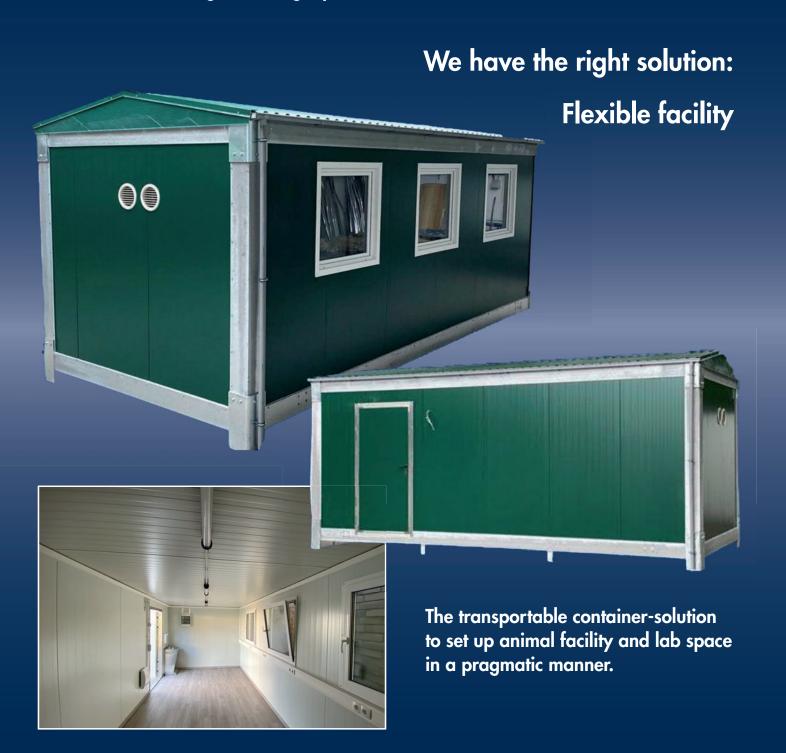

## Transportable labor container

Your project needs a quick and uncomplicated expansion of large animal space? You don't have the right building inplace?

# Transportable animal container

# Transportable animal container

... the aim of your expectations