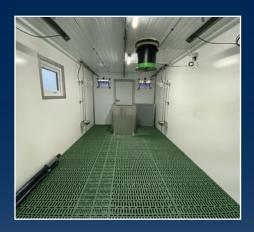

erials are resistent to disinfectants and can also be autoclaved if requiered
- Especially suitable for scientific animal husbandry





- Large animal pens
- Made of steel (V4A) with extra coating (glasblasted)
- Hygienic surfaces



- Enclosure systems made of different qualities up to V4A stainless steel possible
- Fatten and weaner pens
- All materials are resistent to disinfectants and can also be autoclaved if required



- Especcially suitable for scientific animal husbandry
- Different wireframe strengths



## Transportable labor container

Your project needs a quick and uncomplicated expansion of large animal space? You don't have the right building inplace?





# Transportable animal container













# Transportable animal container

... the aim of your expectations















# Planning examples











# Metabolic cages









Metabolic cages for pigs

Stainless steel with different surfaces





#### Enclosure systems – accessory parts

... the aim of your expectations











Feeder an troughs in stainless steel









- Bow drinkers without circulation in stainless steel
- different nipples available
- also available with dump function
- available for different species of animals (pigs, horses, cows, sheeps dogs, small animals)

#### Available for different species of animals









eholtder Straw rack

Straw rack

Basket



# Fully air conditioned container facility for small animals









#### Redundant ventilation unit

- with superheated steam spray
- fully air conditioned

- with remote monitoring
- can be set up indoors or out