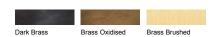

#### Extra Brass Detail

#### Extra Brass Detail

Wood Veneer Options
Depending on the furniture piece you choose, the intensity of the varnish may vary. Sometimes it may have a more matte finish, while other times it could be shinier.

# Extra Brass Detail

The possibilities are endless with the TRI Side table. They come in two different shapes - Round and Oval - and four different sizes, and can all fit into each other. This means that you can play with nesting them together and create something that adapts into your space. You can choose to have them in Wood Veneer or Lacquered MDF. The option to have the inside of the legs in Brushed Brass make this an even more special piece. Check all the available colors in the **Technical Sheet** 