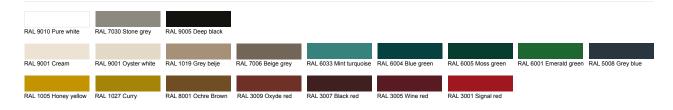

# Suggested RAL colors Other colors upon request

Make a statement with the TRI dining table. You can have yours Rectangular or Round and made in either Wood Veneer or Lacquered MDF. Opt to have the inside of the legs in Brushed or Polished Brass to make this piece even more special.

Suggested RAL colors Other colors upon request

Dimensions in cm /

# Suggested RAL colors Other colors upon request