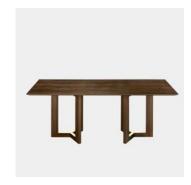

# Tri Dining Rectangular 200

Wood Cat A

Wood Cat B

Wood Cat C Lacquered

Extra Brass Detail

Make a statement with the TRI dining table. You can have yours Rectangular or Round and made in either Wood Veneer or Lacquered MDF. Opt to have the inside of the legs in Brushed or Polished Brass to make this piece even more special.