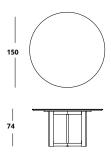

# Tri Dining Round 150

Wood Cat A Wood Cat B Wood Cat C Lacquered

Dimensions in cm /