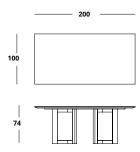

Dimensions in cm /

# Tri Dining Rectangular 200

Wood Cat A

Wood Cat B

Wood Cat C Lacquered

Extra Brass Detail

Make a statement with the TRI dining table. You can have yours Rectangular or Round and made in either Wood Veneer or Lacquered MDF. Opt to have the inside of the legs in Brushed or Polished Brass to make this piece even more special.