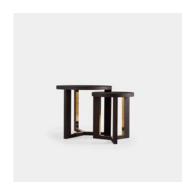

#### Tri Side Table Medium

Wood Cat A Wood Cat B Wood Cat C Lacquered

# Extra Brass Detail

The possibilities are endless with the TRI Side table. They come in two different shapes - Round and Oval - and four different sizes, and can all fit into each other. This means that you can play with nesting them together and create something that adapts into your space. You can choose to have them in Wood Veneer or Lacquered MDF. The option to have the inside of the legs in Brushed Brass make this an even more special piece. Check all the available colors in the **Technical Sheet** 