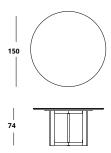

# Tri Dining Round 150

Wood Cat A Wood Cat B Wood Cat C Lacquered

Dimensions in cm /