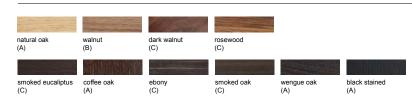

#### Extra Brass Detail

Wood Veneer Options
Depending on the furniture piece you choose, the intensity of the varnish may vary. Sometimes it may have a more matte finish, while other times it could be shinier.

+ info www.hmdfurniture.com

Wood Veneer Options
Depending on the furniture piece you choose, the intensity of the varnish may vary. Sometimes it may have a more matte finish, while other times it could be shinier.