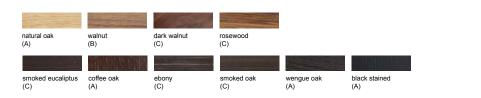

#### Extra Brass Detail

Wood Veneer Options
Depending on the furniture piece you choose, the intensity of the varnish may vary. Sometimes it may have a more matte finish, while other times it could be shinier.

+ info www.hmdfurniture.com

Wood Veneer Options
Depending on the furniture piece you choose, the intensity of the varnish may vary. Sometimes it may have a more matte finish, while other times it could be shinier.