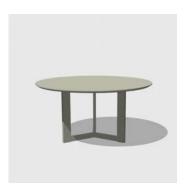

# Tri Dining Round 120

Wood Cat A Wood Cat B Wood Cat C

Lacquered

# Suggested RAL colors Other colors upon request

Make a statement with the TRI dining table. You can have yours Rectangular or Round and made in either Wood Veneer or Lacquered MDF. Opt to have the inside of the legs in Brushed or Polished Brass to make this piece even more special.