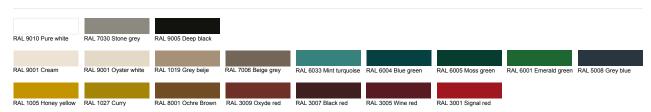

# Suggested RAL colors Other colors upon request

Make a statement with the TRI dining table. You can have yours Rectangular or Round and made in either Wood Veneer or Lacquered MDF. Opt to have the inside of the legs in Brushed or Polished Brass to make this piece even more special.

Suggested RAL colors Other colors upon request

Dimensions in cm /

# Suggested RAL colors Other colors upon request