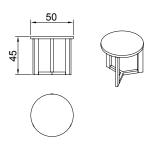

#### Tri Side Table Small

Wood Cat A

Wood Cat B Wood Cat C

Lacquered

#### Extra Brass Detail