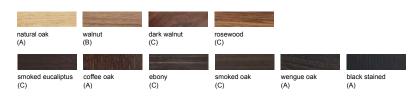

#### Extra Brass Detail

Wood Veneer Options
Depending on the furniture piece you choose, the intensity of the varnish may vary. Sometimes it may have a more matte finish, while other times it could be shinier.