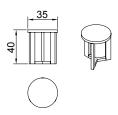

ce even more special.

+ info www.hmdfurniture.com



Dimensions in cm /

# Tri Dining Rectangular 200

Wood Cat A

Wood Cat B

Wood Cat C Lacquered

Extra Brass Detail





Make a statement with the TRI dining table. You can have yours Rectangular or Round and made in either Wood Veneer or Lacquered MDF. Opt to have the inside of the legs in Brushed or Polished Brass to make this piece even more special.

+ info www.hmdfurniture.com





Wood Veneer Options
Depending on the furniture piece you choose, the intensity of the varnish may vary. Sometimes it may have a more matte finish, while other times it could be shinier.



Suggested RAL colors Other colors upon request



Dimensions in cm /

#### Tri Side Table Small

Wood Cat A

Wood Cat B Wood Cat C

Lacquered

#### Extra Brass Detail



#### Tri Side Table Medium

Wood Cat A Wood Cat B Wood Cat C Lacquered

# Extra Brass Detail





The possibilities are endless with the TRI Side table. They come in two different shapes - Round and Oval - and four different sizes, and can all fit into each other. This means that you can play with nesting them together and create something that adapts into your space. You can choose to have them in Wood Veneer or Lacquered MDF. The option to have the inside of the legs in Brushed Brass make this an even more special piece. Check all the available colors in the **Technical Sheet** 

+ info www.hmdfurniture.com





Wood Veneer Options
Depending on the furniture piece you choose, the intensity of the varnish may vary. Sometimes it may have a more matte finish, while other times it could be