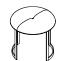

Lightness, practicality and elegance define the MOON STOOL, and its curved feet give it a robust quality. If you opt to have the feet made in Stainless Steel you can choose between Natural (brushed or polished), Brushed Gold, and Brushed Old Gold for the finish. For the Epoxy Metal legs you can choose to have them in any colour of our RAL catalogue.

The double seam and hidden button at the center of this stool make it an even more distinctive piece. To choose your seat refer to our fabric catalogue, or consult the necessary fabric footage should you want to use your own fabric.