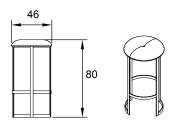

hmdfurniture Moon Stool

Dimensions in cm /

# **Moon High Stool**

Dimensions in cm /