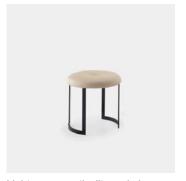

### **Feet**

Epoxy Iron Natural Brushed Inox Natural Polished Inox Gold Mate Inox Old Gold Inox

Lightness, practicality and elegance define the MOON STOOL, and its curved feet give it a robust quality. If you opt to have the feet made in Stainless Steel you can choose between Natural (brushed or polished), Brushed Gold, and Brushed Old Gold for the finish. For the Epoxy Metal legs you can choose to have them in any colour of our RAL catalogue.

The double seam and hidden button at the center of this stool make it an even more distinctive piece. To choose your seat refer to our fabric catalogue, or consult the necessary fabric footage should you want to use your own fabric.