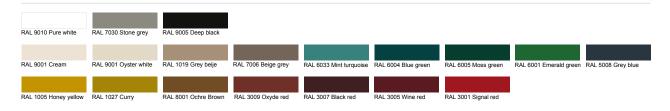

Lightness, practicality and elegance define the MOON STOOL, and its curved feet give it a robust quality. If you opt to have the feet made in Stainless Steel you can choose between Natural (brushed or polished), Brushed Gold, and Brushed Old Gold for the finish. For the Epoxy Metal legs you can choose to have them in any colour of our RAL catalogue.

Extra customization can be obtained by using other choices of fabric.

+ info www.hmdfurniture.com

Suggested RAL colors Other colors upon request

### **Feet**

Epoxy Iron Natural Brushed Inox Natural Polished Inox Gold Mate Inox Old Gold Inox

Lightness, practicality and elegance define the MOON STOOL, and its curved feet give it a robust quality. If you opt to have the feet made in Stainless Steel you can choose between Natural (brushed or polished), Brushed Gold, and Brushed Old Gold for the finish. For the Epoxy Metal legs you can choose to have them in any colour of our RAL catalogue.