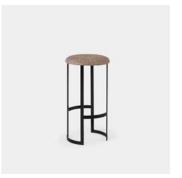

Lightness, practicality and elegance define the MOON STOOL, and its curved feet give it a robust quality. If you opt to have the feet made in Stainless Steel you can choose between Natural (brushed or polished), Brushed Gold, and Brushed Old Gold for the finish. For the Epoxy Metal legs you can choose to have them in any colour of our RAL catalogue.

The double seam and hidden button at the center of this stool make it an even more distinctive piece. To choose your seat refer to our fabric catalogue, or consult the necessary fabric footage should you want to use your own fabric.

### **Feet**

Epoxy Iron Natural Brushed Inox Natural Polished Inox Gold Mate Inox Old Gold Inox

Lightness, practicality and elegance define the MOON STOOL, and its curved feet give it a robust quality. If you opt to have the feet made in Stainless Steel you can choose between Natural (brushed or polished), Brushed Gold, and Brushed Old Gold for the finish. For the Epoxy Metal legs you can choose to have them in any colour of our RAL catalogue.