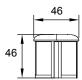

hmdfurniture Moon Stool

Dimensions in cm /

# **Upholstered Seat**

C.O.M \* (0,7m)

Fabric cat I

Fabric cat II

Fabric cat III

Fabric cat IV

Fabric cat V

\*the fabric consumption is calculated based on fabrics 1,4 meters wide, that can be used in any direction.

### **Feet**

Epoxy Iron Natural Brushed Inox Natural Polished Inox Gold Mate Inox Old Gold Inox

\*the fabric consumption is calculated based on fabrics 1,4 meters wide, that can be used in any direction.







Lightness, practicality and elegance define the MOON STOOL, and its curved feet give it a robust quality. If you opt to have the feet made in Stainless Steel you can choose between Natural (brushed or polished), Brushed Gold, and Brushed Old Gold for the finish. For the Epoxy Metal legs you can choose to have them in any colour of our RAL catalogue.

The double seam and hidden button at the center of this stool make it an even more distinctive piece. To choose your seat refer to our fabric catalogue, or consult the necessary fabric footage should you want to use your own fabric.

Extra customization can be obtained by using other choices of fabric.

+ info www.hmdfurniture.com



Suggested RAL colors Other colors upon request



### Stainless Steel



# **hmd** furniture

# **Moon Hi