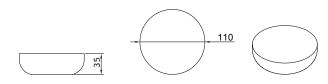

hmd furniture Congo

Dimensions in cm /

## Congo 110

Wood (cat A)

Wood (cat B)

Wood (cat C)

For interior design visionaries, we present the CONGO Table: a seemingly simple piece that unveils itself as a masterpiece for those with refined sensibilities. Its hollow structure, expertly veneered with natural wood, transcends functionality, becoming a contemporary sculpture. This table, like a carved block of wood, is a timeless manifestation that transforms the everyday into something exceptional. For creatives yearning to break free from conventions and craft authentic spaces, this table is the piece that elevates the ordinary to the extraordinary.