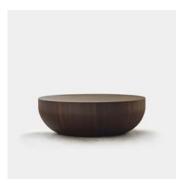

## Congo 110

Wood (cat A)

Wood (cat B)

Wood (cat C)

For interior design visionaries, we present the CONGO Table: a seemingly simple piece that unveils itself as a masterpiece for those with refined sensibilities. Its hollow structure, expertly veneered with natural wood, transcends functionality, becoming a contemporary sculpture. This table, like a carved block of wood, is a timeless manifestation that transforms the everyday into something exceptional. For creatives yearning to break free from conventions and craft authentic spaces, this table is the piece that elevates the ordinary to the extraordinary.

## + info www.hmdfurniture.com

Wood Veneer Options
Depending on the furniture piece you choose, the intensity of the varnish may vary. Sometimes it may have a more matte finish, while other times it could be shinier