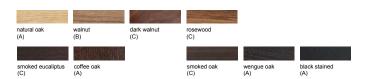

## + info www.hmdfurniture.com

Wood Veneer Options
Depending on the furniture piece you choose, the intensity of the varnish may vary. Sometimes it may have a more matte finish, while other times it could be shinier