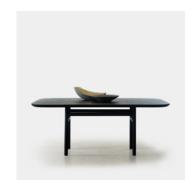

## Mora Dining 200x100

Wood (cat A)

The MORA family was asking for a new element and we were as well. With this, the new dinning table came to place, to make your dining room even more beautiful and stylish. The sturdy and elegant look of the family is there, with rounded corners on the top that contrast with the thin feet.

The base is black stained wood and the top in ash or walnut.

+ info www.hmdfurniture.com

Wood Veneer Options
Depending on the furniture piece you choose, the intensity of the varnish may vary. Sometimes it may have a more matte finish, while other times it could be shinier.