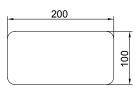

## **Mora Dining Table**

Dimensions in cm /

## Mora Dining 200x100

Wood (cat A)

The MORA family was asking for a new element and we were as well. With this, the new dinning table came to place, to make your dining room even more beautiful and stylish. The sturdy and elegant look of the family is there, with rounded corners on the top that contrast with the thin feet.