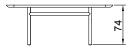

## **Mora Dining Table**

Dimensions in cm /

## Mora Dining 200x100

Wood (cat A)









The MORA family was asking for a new element and we were as well. With this, the new dinning table came to place, to make your dining room even more beautiful and stylish. The sturdy and elegant look of the family is there, with rounded corners on the top that contrast with the thin feet.

The base is black stained wood and the top in ash or walnut.

+ info www.hmdfurniture.com



Wood Veneer Options
Depending on the furniture piece you choose, the intensity of the varnish may vary. Sometimes it may have a more matte finish, while other times it could be shinier.



black stained (A)