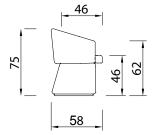

#### **Bull Dining**

C.O.M \* (2,5m) Fabric cat I Fabric cat II Fabric cat III Fabric cat IV Fabric cat V

\*the fabric consumption is calculated based on fabrics 1,4 meters wide, that can be used in any direction.

If you have been looking for a chair that does not clash with your special dining table, look no further than the BULL. A striking yet discreet piece, the BULL is here to solve all of you chair searching problems. The fabric upholstery and rounded shape make this a comfortable and inviting chair, that can even be used as a stand-alone piece.