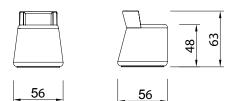

#### **Bull Chaise**

C.O.M \* (2,3m) Fabric cat I Fabric cat II Fabric cat III Fabric cat IV Fabric cat V

\*the fabric consumption is calculated based on fabrics 1,4 meters wide, that can be used in any direction.

A piece that is full of character, the asymmetrical angles of its base give the BULL a strong and rugged quality, much like its animal namesake, while providing stability. You can choose between the basic pouf and the chaise versions. We also invite you to have a look at our BULL chair on its different section of the catalogue.