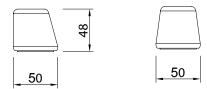

#### **Bull Pouf**

C.O.M \* (1,5m) Fabric cat I Fabric cat II Fabric cat III Fabric cat IV Fabric cat V

\*the fabric consumption is calculated based on fabrics 1,4 meters wide, that can be used in any direction.

A piece that is full of character, the asymmetrical angles of its base give the BULL a strong and rugged quality, much like its animal namesake, while providing stability. You can choose between the basic pouf and the chaise versions. We also invite you to have a look at our BULL chair on its different section of the catalogue.