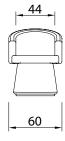

### Bull Dining w/ Swivel Base

C.O.M \* (2,5m) Fabric cat I Fabric cat II Fabric cat III Fabric cat IV Fabric cat V

\*the fabric consumption is calculated based on fabrics 1,4 meters wide, that can be used in any direction.