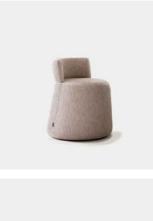

#### **Bull Dining**

C.O.M \* (2,5m) Fabric cat I Fabric cat II Fabric cat III Fabric cat IV Fabric cat V

\*the fabric consumption is calculated based on fabrics 1,4 meters wide, that can be used in any direction.

If you have been looking for a chair that does not clash with your special dining table, look no further than the BULL. A striking yet discreet piece, the BULL is here to solve all of you chair searching problems. The fabric upholstery and rounded shape make this a comfortable and inviting chair, that can even be used as a stand-alone piece.