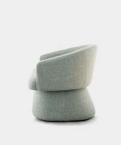

#### **Bull Chaise**

C.O.M \* (2,3m) Fabric cat I Fabric cat II Fabric cat III Fabric cat IV Fabric cat V

\*the fabric consumption is calculated based on fabrics 1,4 meters wide, that can be used in any direction.

A piece that is full of character, the asymmetrical angles of its base give the BULL a strong and rugged quality, much like its animal namesake, while providing stability. You can choose between the basic pouf and the chaise versions. We also invite you to have a look at our BULL chair on its different section of the catalogue.