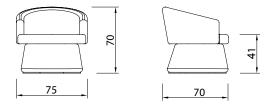

#### **Bull Dining**

C.O.M \* (2,5m) Fabric cat I Fabric cat II Fabric cat III Fabric cat IV Fabric cat V

\*the fabric consumption is calculated based on fabrics 1,4 meters wide, that can be used in any direction.

If you have been looking for a chair that does not clash with your special dining table, look no further than the BULL. A striking yet discreet piece, the BULL is here to solve all of you chair searching problems. The fabric upholstery and rounded shape make this a comfortable and inviting chair, that can even be used as a stand-alone piece.