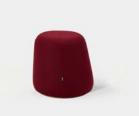

#### **Bull Pouf**

C.O.M \* (1,5m) Fabric cat I Fabric cat II Fabric cat III Fabric cat IV Fabric cat V

\*the fabric consumption is calculated based on fabrics 1,4 meters wide, that can be used in any direction.

A piece that is full of character, the asymmetrical angles of its base give the BULL a strong and rugged quality, much like its animal namesake, while providing stability. You can choose between the basic pouf and the chaise versions. We also invite you to have a look at our BULL chair on its different section of the catalogue.