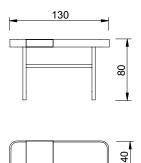

## hmd furniture

# **Mora Console**

Dimensions in cm /

### Mora Console Any Veneer, any Brass color

Any Veneer, any Brass color







The MORA line comprises a Console, a Side Table and a Low Bench. We love the lightness of these pieces, and how they allow you to conceal things. The Brass plate slides over the Natural Wood Veneer top, which is shaped like a deep tray. The feet are made of Solid Wood. These pieces are customizable, and the different colour combinations that we propose in the Techincal Sheet make the MORA a very chameleonic line that fits into any room and décor style.

The cushion is filled with high density foam. Refer to our fabric catalogue to pick your upholstery or send us your own fabric.

+ info www.hmdfurniture.com



#### Choose your Metal Tray Brass Color



#### Choose the Veneer for the Bench Frame

Wood Veneer Options Depending on the furniture piece you choose, the intensity of the var