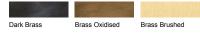

## hmd furniture

# **Mora Console**

Dimensions in cm /

### Mora Console Any Veneer, any Brass color

Any Veneer, any Brass color







The MORA line comprises a Console, a Side Table and a Low Bench. We love the lightness of these pieces, and how they allow you to conceal things. The Brass plate slides over the Natural Wood Veneer top, which is shaped like a deep tray. The feet are made of Solid Wood. These pieces are customizable, and the different colour combinations that we propose in the Techincal Sheet make the MORA a very chameleonic line that fits into any room and décor style.

The cushion is filled with high density foam. Refer to our fabric catalogue to pick your upholstery or send us your own fabric.

+ info www.hmdfurniture.com



#### Choose your Metal Tray Brass Color



#### Choose the Veneer for the Bench Frame

Wood Veneer Options Depending on the furniture piece you choose, the intensity of the varnish may vary. Sometimes it may have a more matte finish, while other times it could be shinier.



Feet



Black Stained

58