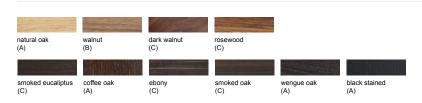

#### Choose the Veneer for the Bench Frame

Wood Veneer Options Depending on the furniture piece you choose, the intensity of the varnish may vary. Sometimes it may have a more matte finish, while other times it could be shinier.