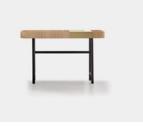

### Mora Console Any Veneer, any Brass color

Any Veneer, any Brass color

The MORA line comprises a Console, a Side Table and a Low Bench. We love the lightness of these pieces, and how they allow you to conceal things. The Brass plate slides over the Natural Wood Veneer top, which is shaped like a deep tray. The feet are made of Solid Wood. These pieces are customizable, and the different colour combinations that we propose in the Techincal Sheet make the MORA a very chameleonic line that fits into any room and décor style.