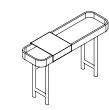

### Mora Console Any Veneer, any Brass color

Any Veneer, any Brass color

The MORA line comprises a Console, a Side Table and a Low Bench. We love the lightness of these pieces, and how they allow you to conceal things. The Brass plate slides over the Natural Wood Veneer top, which is shaped like a deep tray. The feet are made of Solid Wood. These pieces are customizable, and the different colour combinations that we propose in the Techincal Sheet make the MORA a very chameleonic line that fits into any room and décor style.