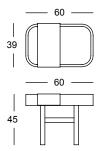

## **Mora Side Table**

Dimensions in cm /

## Mora Side Table Any Veneer, any Brass color

Any Veneer, any Brass color





The MORA line comprises a Console, a Side Table and a Low Bench. We love the lightness of these pieces, and how they allow you to conceal things. The Brass plate slides over the Natural Wood Veneer top, which is shaped like a deep tray. The feet are made of Solid Wood. These pieces are customizable, and the different colour combinations that we propose in the Techincal Sheet make the MORA a very chameleonic line that fits into any room and décor style.

The cushion is filled with high density foam. Refer to our fabric catalogue to pick your upholstery or send us your own fabric.

+ info www.hmdfurniture.com



Choose your Metal Tray Brass Color



## Choose the Veneer for the Bench Frame

Wood Veneer Options
Depending on the furniture piece you choose, the intensity of the varnish may