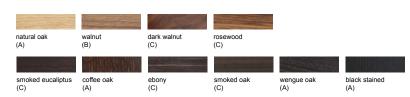

## Choose the Veneer for the Bench Frame

Wood Veneer Options
Depending on the furniture piece you choose, the intensity of the varnish may vary. Sometimes it may have a more matte finish, while other times it could be shinier.