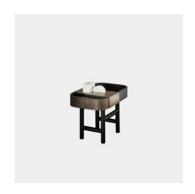

## Mora Side Table Any Veneer, any Brass color

Any Veneer, any Brass color

The MORA line comprises a Console, a Side Table and a Low Bench. We love the lightness of these pieces, and how they allow you to conceal things. The Brass plate slides over the Natural Wood Veneer top, which is shaped like a deep tray. The feet are made of Solid Wood. These pieces are customizable, and the different colour combinations that we propose in the Techincal Sheet make the MORA a very chameleonic line that fits into any room and décor style.