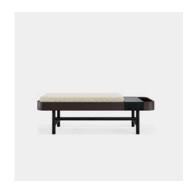

**hmd** furniture **Mora Bench** 

Dimensions in cm /

## Feet

The MORA line comprises a Console, a Side Table and a Low Bench. We love the lightness of these pieces, and how they allow you to conceal things. The Brass plate slides over the Natural Wood Veneer top, which is shaped like a deep tray. The feet are made of Solid Wood. These pieces are customizable, and the different colour combinations that we propose in the Techincal Sheet make the MORA a very chameleonic line that fits into any room and décor style.

The cushion is filled with high density foam. Refer to our fabric catalogue to pick your upholstery or send us your own fabric.