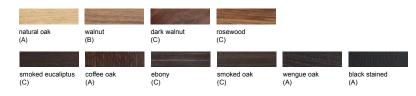

# Choose the Veneer for the Bench Frame

Wood Veneer Options
Depending on the furniture piece you choose, the intensity of the varnish may vary. Sometimes it may have a more matte finish, while other times it could be shinier.