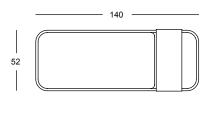

**hmd** furniture **Mora Bench** 

Dimensions in cm /

## Mora Bench (Any Veneer, any Brass color)

C.O.M \* (1,5m)

Fabric cat I

Fabric cat II

Fabric cat III

Fabric cat IV

Fabric cat V

\*the fabric consumption is calculated based on fabrics 1,4 meters wide, that can be used in any direction.





## Choose your Metal Tray Brass Color





# Choose the Veneer for the Bench Frame

Wood Veneer Options
Depending on the furniture piece you choose, the intensity of the varnish may vary. Sometimes it may have a more matte finish, while other times it could be shinier.



## Feet





The MORA line comprises a Console, a Side Table and a Low Bench. We love the lightness of these pieces, and how they allow you to conceal things. The Brass plate slides over the Natural Wood Veneer top, which is shaped like a deep tray. The feet are made of Solid Wood. These pieces are customizable, and the different colour combinations that we propose in the Techincal Sheet make the MORA a very chameleonic line that fits into any room and décor style.

The cushion is filled with high density foam. Refer