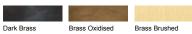

**hmd** furniture **Mora Bench** 

Dimensions in cm /

## Mora Bench (Any Veneer, any Brass color)

C.O.M \* (1,5m)

Fabric cat I

Fabric cat II

Fabric cat III

Fabric cat IV

Fabric cat V

\*the fabric consumption is calculated based on fabrics 1,4 meters wide, that can be used in any direction.





## Choose your Metal Tray Brass Color





# Choose the Veneer for the Bench Frame

Wood Veneer Options
Depending on the furniture piece you choose, the intensity of the varnish may vary. Sometimes it may have a more matte finish, while other times it could be shinier.



## Feet





The MORA line comprises a Console, a Side Table and a Low Bench. We love the lightness of these pieces, and how they allow you to conceal things. The Brass plate slides over the Natural Wood Veneer top, which is shaped like a deep tray. The feet are made of Solid Wood. These pieces are customizable, and the different colour combinations that we propose in the Techincal Sheet make the MORA a very chameleonic line that fits into any room and décor style.

The cushion is filled with high density foam. Refer to our fabric catalogue to pick your uphols