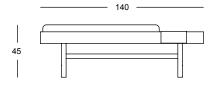

**hmd** furniture **Mora Bench** 

Dimensions in cm /

## Mora Bench (Any Veneer, any Brass color)

C.O.M \* (1,5m)

Fabric cat I

Fabric cat II

Fabric cat III

Fabric cat IV

Fabric cat V

\*the fabric consumption is calculated based on fabrics 1,4 meters wide, that can be used in any direction.





## Choose your Metal Tray Brass Color





# Choose the Veneer for the Bench Frame

Wood Veneer Options
Depending on the furniture piece you choose, the intensity of the varnish may vary. Sometimes it may have a more matte finish, while other times it could be shinier.



## Feet





The MORA line comprises a Console, a Side Table and a Low Bench. We love the lightness of these pieces, and how they allow you to conceal things. The Brass plate slides over the Natural Wood Veneer top, which is shaped like a deep tray. The feet are made of Solid Wood. These pieces are customizable, and the different colour combinations that we propose in the Techincal Sheet make the MORA a very chameleonic line that fits into any room and décor style.

The cushion is filled with high density foam. Refer to